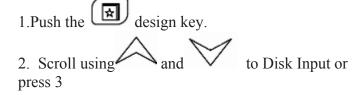

## Loading a Design from Disk

To load a design:

3. Press the enter key

This solution guide is ment to give you a quick reference to most common errors on the machines. If the error persists after perfoming the procedure, you may need to contact your technician for further assistence.