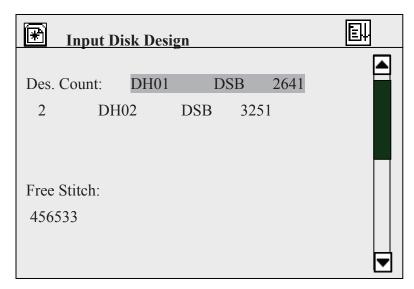

## Loading a Design from Disk

To load a design:

3. Press the enter key

This solution guide is ment to give you a quick reference to most common errors on the machines. If the error persists after perfoming the procedure, you may need to contact your technician for further assistence.