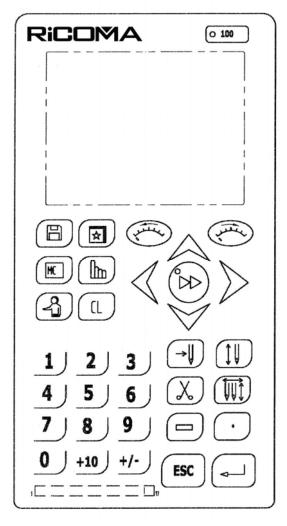

## **Quick Start Menu**

Push green start button to start sewing.

Use and to increase or decrease sewing speed. (Also Page up/down)

This solution guide is ment to give you a quick reference to most common errors on the machines. If the error persists after perfoming the procedure, you may need to contact your technician for further assistence.