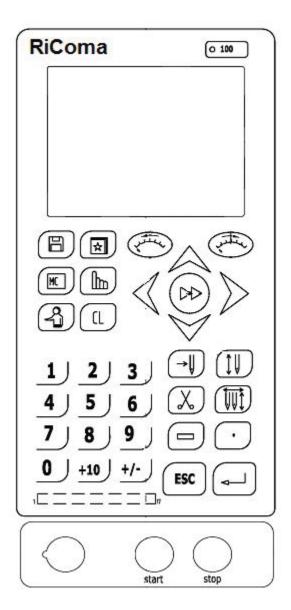

## **Quick Start Menu**

Push green start button to start sewing.

Use and to increase or decrease sewing speed. (Also Page up/down)

This solution guide is ment to give you a quick reference to most common errors on the machines. If the error persists after perfoming the procedure, you may need to contact your technician for further assistence.