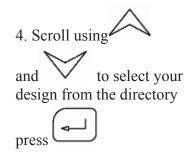

## Loading a Design from Disk

To load a design:

3. Press the enter key

This solution guide is ment to give you a quick reference to most common errors on the machines. If the error persists after perfoming the procedure, you may need to contact your technician for further assistence.