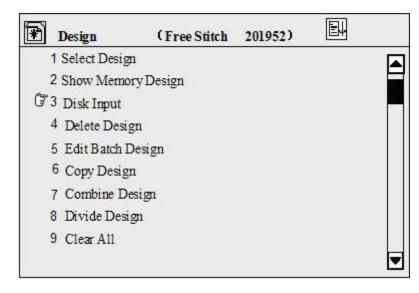

## Loading a Design from Disk

To load a design:

3. Press the enter key

This solution guide is ment to give you a quick reference to most common errors on the machines. If the error persists after perfoming the procedure, you may need to contact your technician for further assistence.